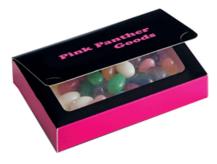

## **Product Code** : CC069APRINT

: Full Colour Printed Bizcard Box with Jelly Beans 50G Description

Order#

Company Name Contact

Jelly Bean Colour :

Print Colour

Quantity **Delivery Date** 

: Customer must provide PMS Colour print guide