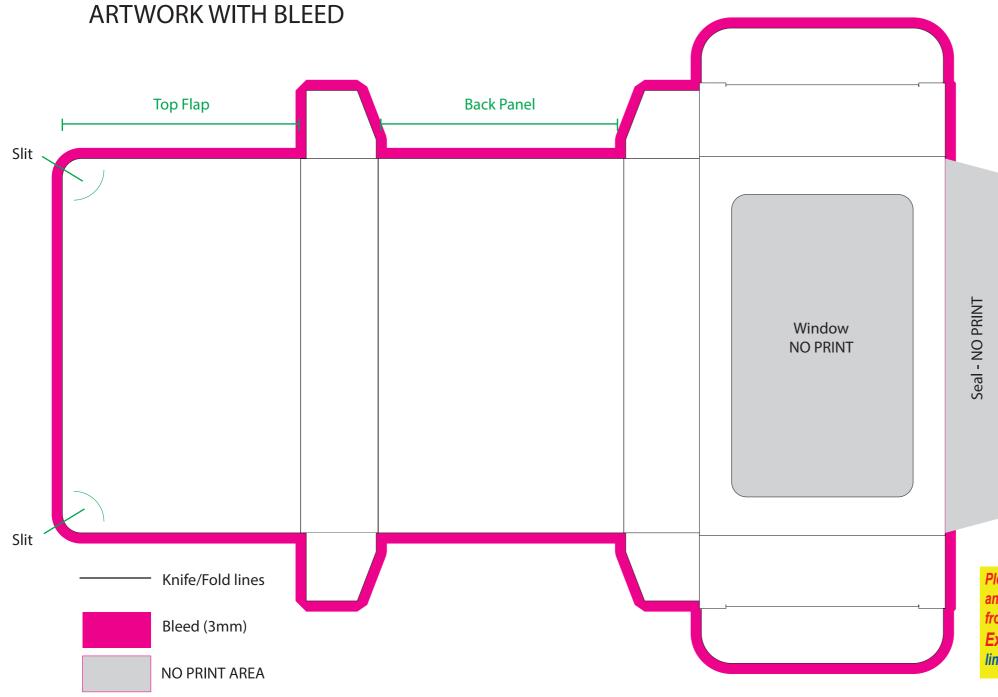

## **SCALE 100%**

**Image Impression Only** NOT TO SCALE

Please note: Wrappers are printed digitally, please provide PMS colours if a close match is crucial and please inform us of this when ordering. If PMS colours are not provided we will print directly from the file and resulting print will be taken as correct. Not all PMS colours can be matched. **Exact PMS colour match is NOT guaranteed.** It is highly recommended that editable linework is provided, without this we cannot be held responsible for colour discrepancies